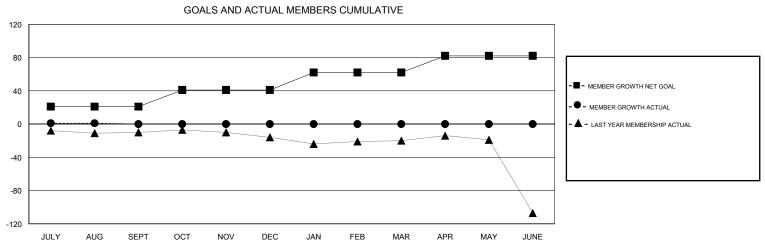

## **LOCATION OREGON HOWARD HUDSON GMT CA** Clubs Members RESULTS FOR 2018-2019 RESULTS FOR 2018-2019 NEW CLUB GOAL NEW CLUBS DROPPED CLUBS MEMBER GROWTH NET MEMBER GROWTH DROPPED QUARTER QUARTER GOAL ACTUAL MEMBERS ACTUAL (including transfers)